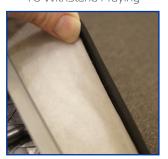

STEAM FLOW METAL MESH Top

SMOOTH BINDING EDGES To Withstand Fraying

**2MM FOAM & SMM FELT**Combination Padding