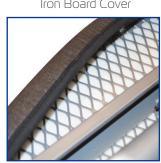

## Specifications

Board Dimensions

Maximum Height
Cover Material
Cover Colour
Frame Colour

Board Dimensions

116(L) x 33(D) x 76(H) cm

76cm
Cotton with Felt Underlay
Charcoal Gray
Silver Grey

METALLIC HEAT REFLECTIVE Iron Board Cover

STEAM FLOW METAL MESH Top

SMOOTH BINDING EDGES To Withstand Fraying

**2MM FOAM & SMM FELT**Combination Padding