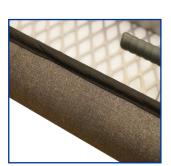

STEAM FLOW METAL MESH Top

SMOOTH BINDING EDGES To Withstand Fraying

**2MM FOAM & SMM FELT**Combination Padding