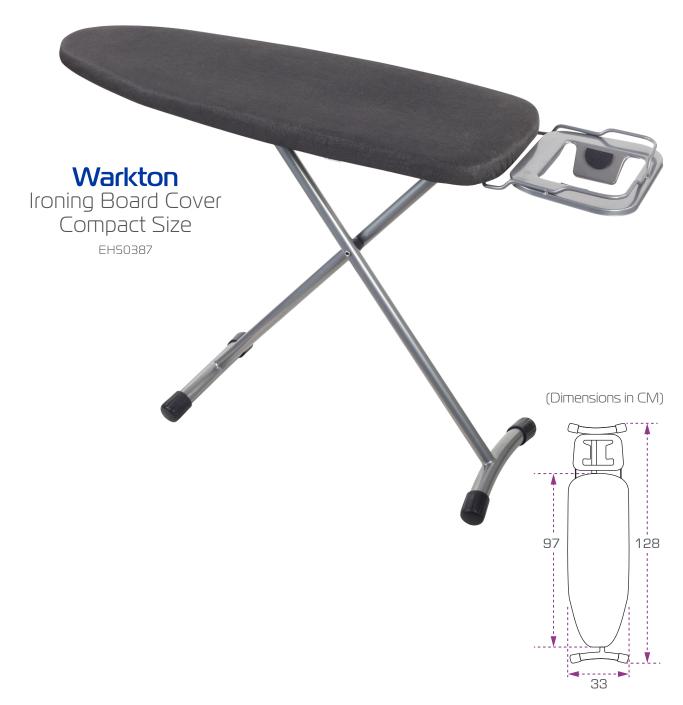

## Rothwell

Ironing Board Engineered Series

EH50383

## Specifications

Board Dimensions

Maximum Height
Cover Material
Cover Colour
Frame Colour

Board Dimensions

116(L) x 33(D) x 76(H) cm

76cm
Cotton with Felt Underlay
Charcoal Gray
Silver Grey

METALLIC HEAT REFLECTIVE Iron Board Cover