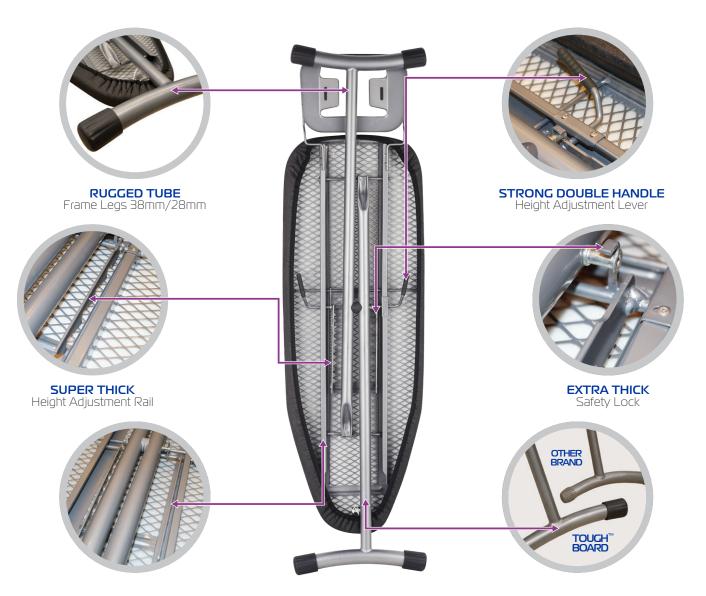

Rugged & Durable - We have combined a rugged frame with extra heavy duty metal components and robotic welds to withstand guests' tough and heavy use.

The ultimate strength ironing board.

- → Tube Frame Legs 38mm/28mm
- → Strong Double Handle Height Adjustment Lever
- → Steam Flow Metal Mesh Top
- → 2mm Foam and 5mm Felt Combination Padding
- → Smooth Binding Edges to Withstand Fraying